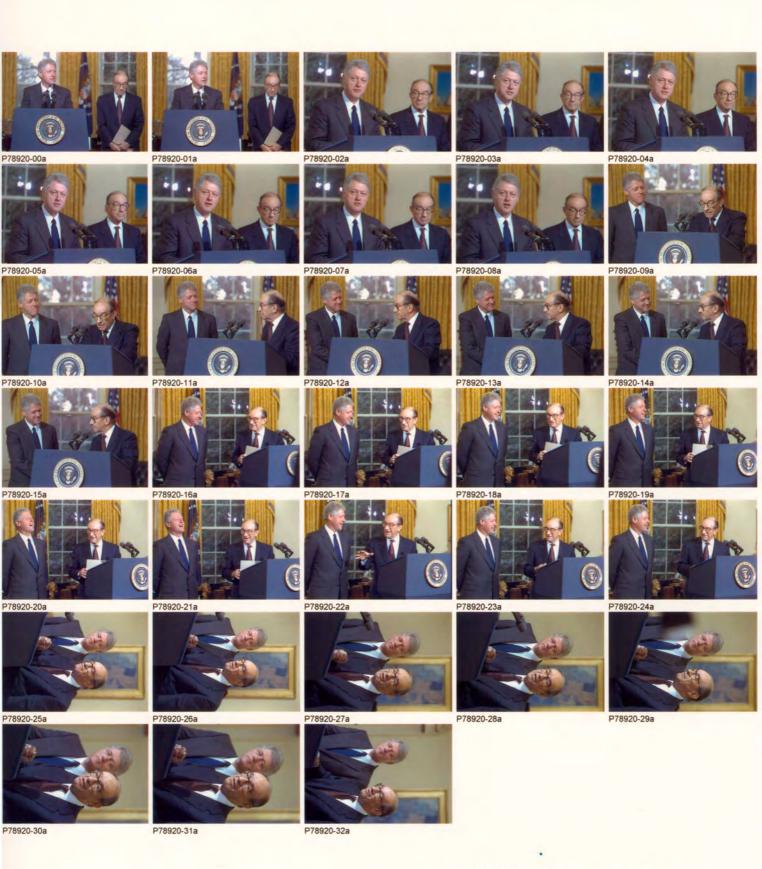

CLINTON LIBRARY PHOTOCOPY

P62857 5/5/98 Bob McNeely

P78920 -- Ralph Alswang Tuesday, January 04, 2000 bc re-appointment alan greenspan chairman federal reserve

P78921-01

P78921-11

P78921-16

P78921-12

P78921-17